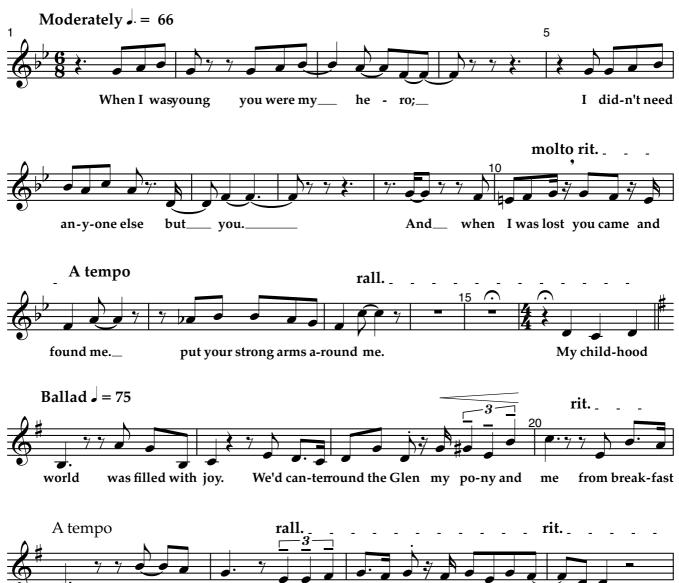

# **MARY**

When I was young you were my hero I didn't need anyone else but you And when I was lost You came and found me - Put your strong arms around me

#### **MARY**

My childhood world was filled with joy We'd canter round the glen my pony and me From breakfast time until tea I'd never want to play with any girlie toy

GILL MARY

My childhood world was so much fun Joe would pretend to be an outlaw on the run That was the Joe that we all know -A shootout would decide Who was the fastest gun

That was the Joe that we all know

## MARY

Each day we'd invent some brand-new game

#### **GILL**

And make believe a magic world With its own secret name

## MARY

The mem'ries come flooding back to me
And I'm a young girl once again Play-acting Joan of Arc
Hide-and-seek in the park
Chasing ghosts after dark Life was a dream.